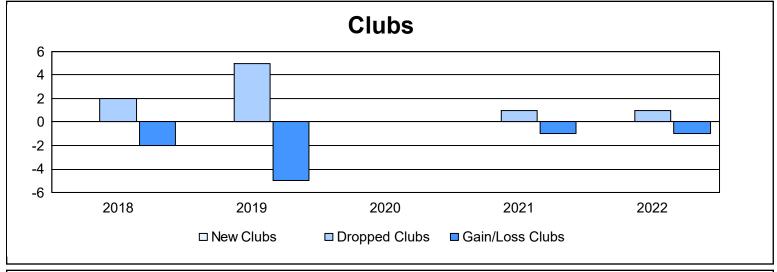

District 32 C

As of June 2022 Cumulative

| Year      | New<br>Clubs | Dropped<br>Clubs | Gain/<br>Loss<br>Clubs | New<br>Members | Charter<br>Members | Reinstate<br>Members | Transfer<br>Members | Total<br>Member<br>Added | Total<br>Members<br>Dropped | Gain/<br>Loss<br>Members |
|-----------|--------------|------------------|------------------------|----------------|--------------------|----------------------|---------------------|--------------------------|-----------------------------|--------------------------|
| 2017-2018 | 0            | 2                | -2                     | 151            | 0                  | 8                    | 17                  | 176                      | 210                         | -34                      |
| 2018-2019 | 0            | 5                | -5                     | 109            | 0                  | 7                    | 13                  | 129                      | 217                         | -88                      |
| 2019-2020 | 0            | 0                | 0                      | 64             | 2                  | 9                    | 13                  | 88                       | 174                         | -86                      |
| 2020-2021 | 0            | 1                | -1                     | 120            | 2                  | 13                   | 6                   | 141                      | 159                         | -18                      |
| 2021-2022 | 0            | 1                | -1                     | 173            | 0                  | 10                   | 19                  | 202                      | 203                         | -1                       |
| Average   | 0            | 2                | -2                     | 123            | 1                  | 9                    | 14                  | 147                      | 193                         | -45                      |