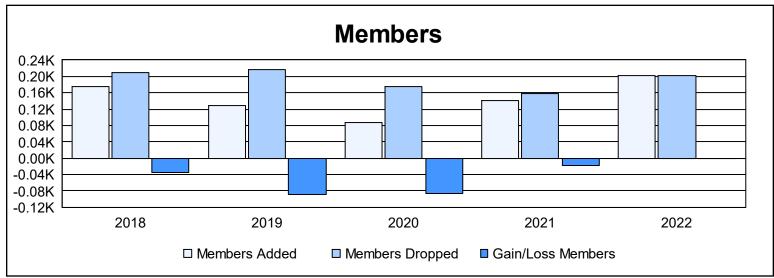

District 32 C

As of June 2022 Cumulative

| Year      | New<br>Clubs | Dropped<br>Clubs | Gain/<br>Loss<br>Clubs | New<br>Members | Charter<br>Members | Reinstate<br>Members | Transfer<br>Members | Total<br>Member<br>Added | Total<br>Members<br>Dropped | Gain/<br>Loss<br>Members |
|-----------|--------------|------------------|------------------------|----------------|--------------------|----------------------|---------------------|--------------------------|-----------------------------|--------------------------|
| 2017-2018 | 0            | 2                | -2                     | 151            | 0                  | 8                    | 17                  | 176                      | 210                         | -34                      |
| 2018-2019 | 0            | 5                | -5                     | 109            | 0                  | 7                    | 13                  | 129                      | 217                         | -88                      |
| 2019-2020 | 0            | 0                | 0                      | 64             | 2                  | 9                    | 13                  | 88                       | 174                         | -86                      |
| 2020-2021 | 0            | 1                | -1                     | 120            | 2                  | 13                   | 6                   | 141                      | 159                         | -18                      |
| 2021-2022 | 0            | 1                | -1                     | 173            | 0                  | 10                   | 19                  | 202                      | 203                         | -1                       |
| Average   | 0            | 2                | -2                     | 123            | 1                  | 9                    | 14                  | 147                      | 193                         | -45                      |